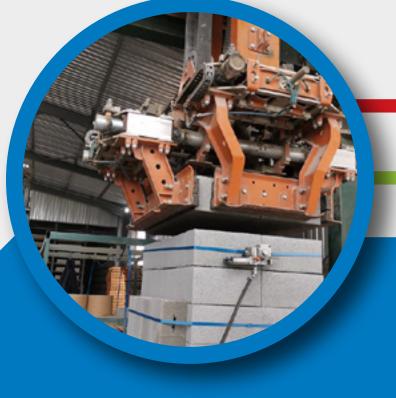

#### BLOCK BRICK MANUFACTURING PLANT

- 6x Block manufacturing plants
- Robotic Technology and Curing Chamber Systems
- Curing Chamber SystemsProducing 95 000 blocks per day

**READY MIX** 

**BLOCKS** 

SAND